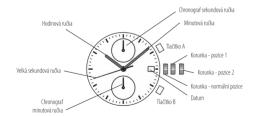

#### NASTAVENÍ ČASU

- Potáhněte korunku na pozici 2 právě když velká sekundová ručka dosáhne pozici 0.
- Otáčejte korunkou a nastavte požadovaný čas.
- Po zatlačení korunky zpět do normální pozice velká centrální sekundová ručka začne běžet

## NASTAVENÍ DATUMU

- Potáhněte korunku na pozici 1.
- Otáčejte korunkou na pravou stranu (od sebe) za účelem nastavení datumu. Jestliže je datum nastavován mezi 21.00 a 01.00 hodinou, datum se následující

#### POUŽÍVÁNÍ CHRONOGRAFU

Tento chronograf může měřit a zobrazovat čas s přesností 1 sekundy až do maximálně 60 minut. Stopovaný čas je indikován horní malou

Stopovaný čas je indikován horní malou chronograf sekundovou ručkou a spodní malou chronograf minutovou ručkou a je stopován nezávisle na velké centrální sekundové ručce.

#### Měření času s chronografem

 Chronograf může být spuštěn nebo zastaven kdykoliv, když je stlačeno tlačítko A. Stlačením tlačítka B při spuštěném

- chronografu se zobrazí mezičas. Opětovným stlačením tlačítka B se mezičas uvolní
- Zatlačením tlačítka B se chronograf resetuje a všechny ručky se vracejí na jejich nulové pozice.

# SEŘÍZENÍ CHRONOGRAF

RUČEK (také po výměně baterie) Tento postup použijte v případě, když se horní malá chronograf sekundová ručka a spodní malá chronograf minutová ručka nevracejí na pozice 0 poté, co byl chronograf resetován, anebo po výměně baterie.

- 1. Potáhněte korunku na pozici 2
- Horní malá chronograf sekundová ručka a spodní malá chronograf minutová ručka se nastavují souběžně.
- Tlačte tlačítko A nebo B pro nastavení horní malé chronograf sekundové a spodní malé chronograf minutové ručky