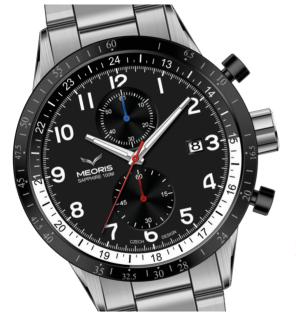

EXPLORER SB, NB, BB

ČESKÉ HODINKY s tradicí od roku 1995

www.meoris.cz

### Specifikace stroiku: SEIKO - TMI Cal. VD51

Chronograf se dvěma zobrazovacími kotouči, datum, analog, quartz

Výrobce: Seiko – TMI corp. Japonsko Baterie: SR920SW nebo ekvivalentní

Životnost baterie: přibližně 1,5 roku